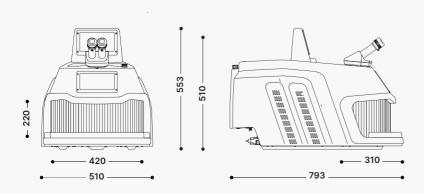

FOCAL DIAMETER 0.1 to 2 mm

COMMAND ACCESS External with 7" capacitive touch screen display, internal with rotary switch

COOLING SYSTEM

Liquid cooled (4 I) with forced ventilation

WEIGHT 41 kg