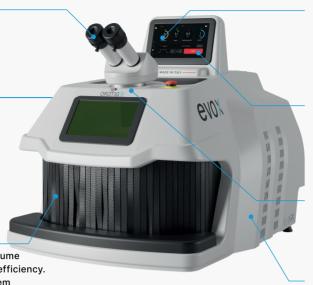

### Leica microscope

Leica 45° stereo microscope with 10x optical zoom and right-eye crosshair.

# IUVAPS™ sanitizing system

Constant sanitisation of the environment thanks to the patented IUVAPS™ system, which eliminates dust and pathogens.

# Large welding chamber with adjustable LED

Large welding chamber with a usable volume of 27.2 I, ensuring operator comfort and efficiency. Features an adjustable LED lighting system to facilitate welding on reflective metals.

### Intuitive interface

7" display with color IPS display and 75° viewing angle. The metal/type of processing matrix simplifies parameter settings for the operator; additionally, the display allows real-time monitoring of the machine's status.

### Integrated camera

Enables real-time viewing of the welding process directly on the display, with the ability to record and later play them on the screen.

# **Connectivity and Wi-Fi**

Telemetry for easy assistance and remote updates.