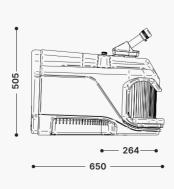

#### **ERGONOMICS**

The armrest cushion allows the operator to work in a comfortable and ergonomic position,

increasing stability during welding.

\*dimensions in mm