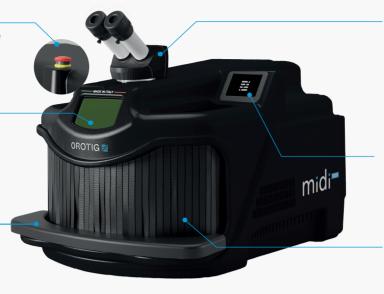

#### **Emergency**

Emergency button in compliance with safety regulations.

#### **Adjustable LED**

Adjustable LED lighting system to facilitate welding on reflective metals.

#### **Ergonomics**

The armrest cushion provides comfort and ergonomic support while working.

#### **Security system**

Dual security system with mechanical and electrical shutters, to ensure maximum operator's protection. Use of advanced fire-resistant materials, V-0 rated for superior fire safety.

#### Intuitive interface

With EnergyTune, the operator only has to select the metal, while the system automatically sets the working parameters, making it easy to use even for unexperienced operators.

#### Internal rotary switch

Adjusting working parameters is seamless thanks to the rotary control in the welding chamber.