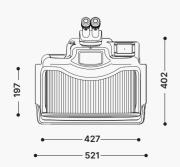

#### **ERGONOMICS**

The armrest cushion allows the operator to work in a comfortable and ergonomic position,

increasing stability during welding.

\*dimensions in mm