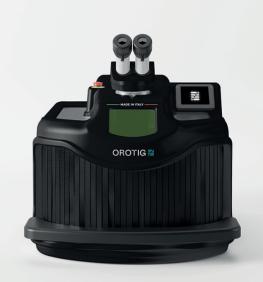

# The ideal partner for the most common applications

The Midi Tech laser welder, **reliable and easy to use**, represents the perfect entry-level solution for performing small tasks and repairs.

#### COMPACT

Also perfect for small spaces thanks to its **compact**, **portable**, **space-saving design**.