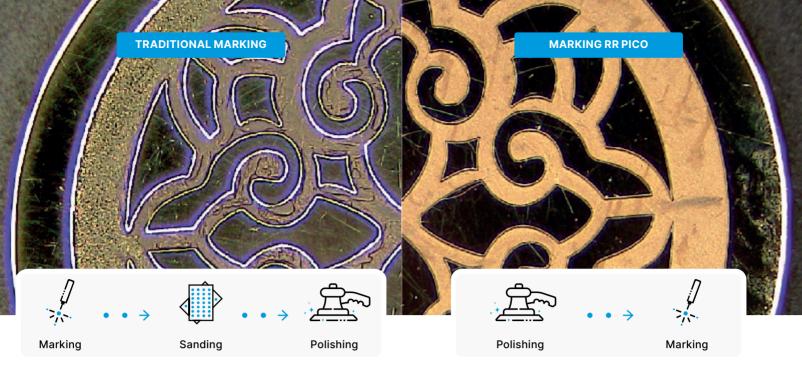

# Net, accurate, burr-free engravings

The RR Pico is a laser marker that achieves **precise**, **burr-free**, **and burn-free engravings** thanks to a very short laser pulse (1-3 picoseconds) that avoids the metal overheating and allows to work even **near resins and other heat-sensitive materials**.

#### **COSTS OPTIMIZATION**

RR Pico performs burr-free marking and **allows you to skip the sanding step, reducing material waste.** 