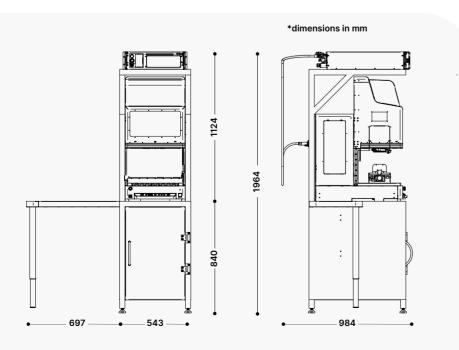

### **TECHNICAL DATA**

**RR Pico** 

| LASER TYPE                   | Ytterbium Picosecond Fiber Laser         |
|------------------------------|------------------------------------------|
| LASER SOURCE (NOMINAL POWER) | 50 W                                     |
| FOCAL LENSES                 | 125 mm                                   |
| MAX ENGRAVING AREA           | 57 × 57 mm                               |
| Z - AXIS TYPE                | Electrical with software control         |
| Z - AXIS STROKE              | 150 mm                                   |
| SPEED RANGE                  | Up to 10 m/s                             |
| PULSE FREQUENCY              | 50 kHz - 2750 kHz                        |
| MAX PULSE ENERGY             | 0.7 mJ                                   |
| PULSE WIDTH                  | 2 ps                                     |
| BEAM QUALITY                 | ≤ 2 m²                                   |
| LASER CLASS                  | Class 1 (closed), Class 3R (open)        |
| COOLING SYSTEM               | Forced air and liquid cooling system     |
| WAVELENGTH                   | 1030 nm                                  |
| POWER SUPPLY                 | 230 VAC ± 10%, 1+N ph, 50/60 HZ, 0.75 kW |
| SPOT DIAMETER                | 50 μm                                    |
| WEIGHT                       | 210 Kg                                   |