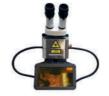

## **ACCESSORIES**

**WEIGHT** 

ROTARY MOTOR WITH CHUCK (Ø 80mm)

INTEGRATED CAMERA
CONNECTED TO EXTERNAL PC

SPHERICAL MAGNETIC HOLDER