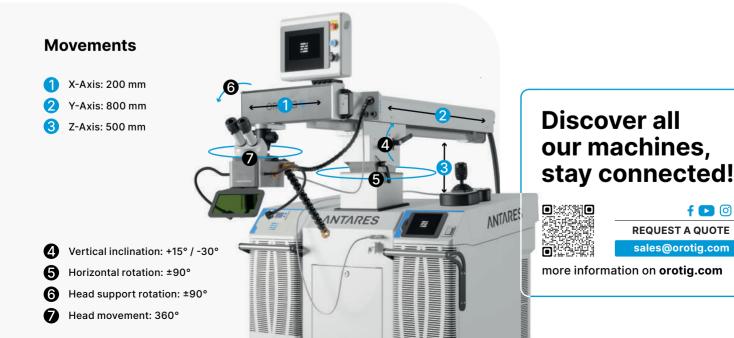

#### WIDE RANGE OF MOVEMENTS

Welds even in hard-to-reach areas thanks to the X-Y-Z movement and the articulation of the welding head.

f 🔼 🎯 in