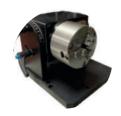

## **ACCESSORIES**

**WEIGHT** 

ROTARY MOTOR WITH CHUCK (Ø 80mm)

INTEGRATED CAMERA
CONNECTED TO EXTERNAL PC

SPHERICAL MAGNETIC HOLDER