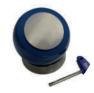

## **ACCESSORIES**

**WEIGHT** 

ROTARY MOTOR WITH CHUCK (Ø 80mm)

INTEGRATED CAMERA
CONNECTED TO EXTERNAL PC

SPHERICAL MAGNETIC HOLDER