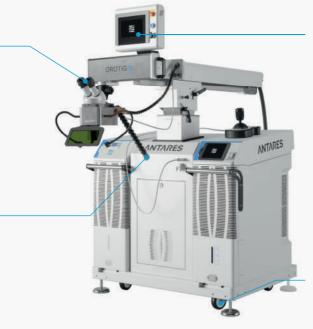

# The industrial welding machine for mold repair

Antares is an industrial laser welder designed to repair large workpieces. Thanks to its articulated joints, the arm can be positioned at a variety of different angles, allowing to direct the welding spot in difficult-to-reach areas.

#### WIDE RANGE OF MOVEMENTS

Welds even in hard-to-reach areas thanks to the X-Y-Z movement and the articulation of the welding head.

f 🔼 🎯 in

#### Leica Microscope

Leica 45° Stereo Microscope with 10x optical zoom and aiming crosshair.

#### **Semi-automation**

Basic software with semi-automation functionality (memorising inclined planes, setting of circumferences or straight lines etc.).

#### **Vacuum**

Exhauster and Argon fittings.

## **Facilitated handling**

Based on wheels for movement in space, fixing feet for stability and safety.