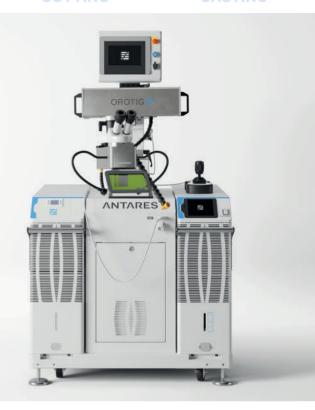

# ANTARES

# The industrial welding machine for mold repair

Antares is an industrial laser welder designed to repair large workpieces. Thanks to its articulated joints, the arm can be positioned at a variety of different angles, allowing to direct the welding spot in difficult-to-reach areas.