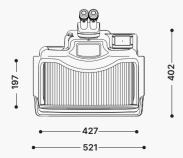

COMPACT

Also perfect for small spaces thanks to its compact, portable, space-saving design.

## Perfect for small spaces

#### **CRYSTAL TYPE** Nd:YAG @ 1064 **PULSE POWER** 160 J **PULSE DURATION** 25 ms **PEAK PULSE POWER** 6.5 kW **AVERAGE POWER** 75 W 0 - 15 Hz **PULSE FREQUENCY** 115 - 230 VAC ± 10%, 1P + N + PE, 50/60 Hz, 1.8 kW ELECTRICAL FOCAL DIAMETER 0.15 to 1.5 mm **COMMAND ACCESS** External with 3.5" capacitive touch screen display, internal with rotary switch **COOLING SYSTEM** Liquid cooled (4 I) with forced ventilation WEIGHT 32 Kg