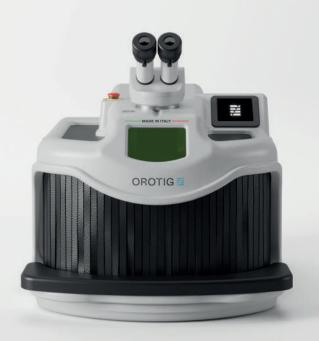

## **Versatile and compact** for greater flexibility

With its compact design and the high quality of its components, Evo White is the perfect solution for those who need a reliable and affordable entry-level machine to quickly serve clients with customised products.

#### Leica microscope

Leica 45° stereo microscope

#### **Touch screen**

3.5" touch screen display with an intuitive user interface, easy to use even for less experienced operators.

#### Maximum safety

Compliant with the highest safety standards also thanks to the mechanic and electronic safety shutters.