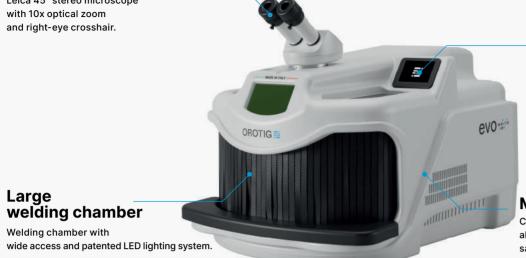

vo** white

## **Versatile and compact** for greater flexibility

With its compact design and the high quality of its components, Evo White is the perfect solution for those who need a reliable and affordable entry-level machine to quickly serve clients with customised products.





VALUE FOR MONEY

Affordable and compact, yet effective and reliable on all precious materials.



**FAST AND VERSATILE** 

It allows all types of machining to be carried out quickly, making it easy to customise products.



COMPACT

Also perfect for small spaces thanks to its compact, portable, space-saving design.

## Perfect for small spaces





## **Discover all** our machines, stay connected!

f 🖸 🗿 in



more information on orotig.com

## **FEATURES**

#### Leica microscope

Leica 45° stereo microscope



#### **Touch screen**

3.5" touch screen display with an intuitive user interface, easy to use even for less experienced operators.

#### Maximum safety

Compliant with the highest safety standards also thanks to the mechanic and electronic safety shutters.

### **TECHNICAL DATA**

#### **CRYSTAL TYPE** Nd:YAG @ 1064 **PULSE POWER** 160 J **PULSE DURATION** 25 ms **PEAK PULSE POWER** 6.5 kW **AVERAGE POWER** 75 W 0 - 15 Hz **PULSE FREQUENCY** 115 - 230 VAC ± 10%, 1P + N + PE, 50/60 Hz, 1.8 kW ELECTRICAL FOCAL DIAMETER 0.15 to 1.5 mm **COMMAND ACCESS** External with 3.5" capacitive touch screen display, internal with rotary switch **COOLING SYSTEM** Liquid cooled (4 I) with forced ventilation WEIGHT 32 Kg

### ACCESSORIES



DYNASCOPE HEAD



**INTERNAL** WRIST REST





MOTORISED

TABLE