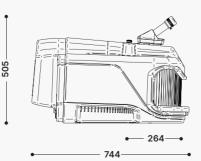

COMPACT

Also perfect for small spaces thanks to its compact, portable, space-saving design.

## Perfect for small spaces

#### **CRYSTAL TYPE** Nd:YAG @ 1064 **PULSE POWER** 160 J **PULSE DURATION** 25 ms **PEAK PULSE POWER** 6.5 kW **AVERAGE POWER** 75 W 0 - 15 Hz **PULSE FREQUENCY** 115 - 230 VAC ± 10%, 1P + N + PE, 50/60 Hz, 1.8 kW ELECTRICAL FOCAL DIAMETER 0.15 to 1.5 mm **COMMAND ACCESS** External with 3.5" capacitive touch screen display, internal with rotary switch **COOLING SYSTEM** Liquid cooled (4 I) with forced ventilation WEIGHT 32 Kg